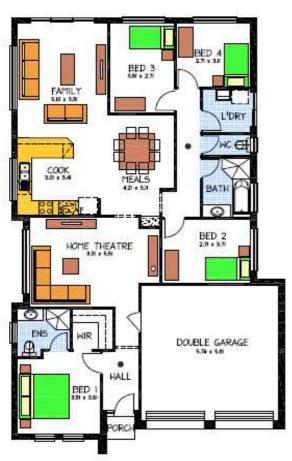

## This package includes:

- 374m2 of land in the popular Seaford Meadows
- Rossdale Homes Envoy courtyard built to Select Specifications
- Front elevation to be rendered and painted allowing 2 colors
- Double garage with 2 automatic roller doors and internal access
- · Healthy footings allowance with all excess soil removed from site
- Reclaimed water service as per Seaford encumbrances
- NBN wiring is included for super fast internet
- · Ceiling and External wall insulation
- Master bedroom with WIR and Ensuite
- Instantaneous hot water system for endless hot water
- Quality Westinghouse appliances to kitchen including retracta range-hood set in overhead cupboards
- 25 Year Structural Warranty
- 100% Absolute Fixed Price Contract with no hidden costs
- More options available, ask today for more information