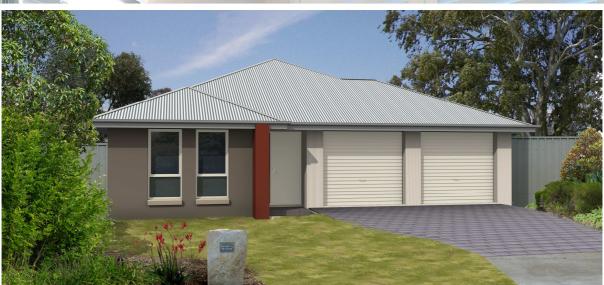

## THE ENVOY

## LOT 2346 TRITON ST SEAFORD MEADOWS

## This package includes:

- 374m2 of land in the popular Seaford Meadows
- Rossdale Homes Envoy courtyard built to Select Specifications
- Front elevation to be rendered and painted allowing 2 colors
- Double garage with 2 automatic roller doors and internal access
- · Healthy footings allowance with all excess soil removed from site
- Reclaimed water service as per Seaford encumbrances
- NBN wiring is included for super fast internet
- · Ceiling and External wall insulation
- Master bedroom with WIR and Ensuite
- Instantaneous hot water system for endless hot water
- Quality Westinghouse appliances to kitchen including retracta range-hood set in overhead cupboards
- 25 Year Structural Warranty
- 100% Absolute Fixed Price Contract with no hidden costs
- More options available, ask today for more information